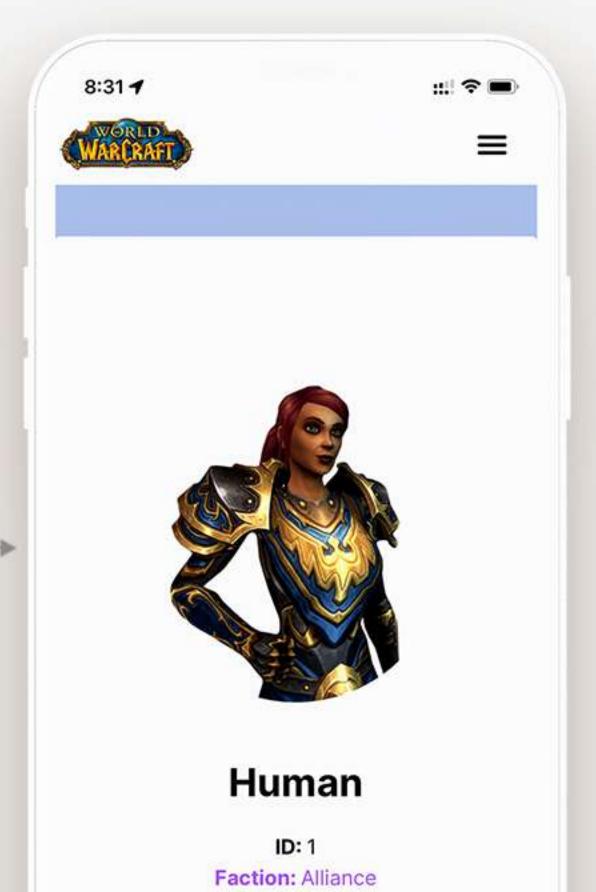

# WORLD OF WARCRAFT CHARACTER OVERVIEW

Mobile Version

## WORLD OF WARCRAFT CHARACTER OVERVIEW

Mobile Version

This project is a fusion of my passion for gaming and my technical skills, offering a rich database featuring races, classes, and specializations from the official World of Warcraft API. With the addition of CSV imports and dynamic content generation using Faker, the database is both comprehensive and vibrant.

Utilizing Ruby on Rails and MySQL, this project displays detailed character information from World of Warcraft. It involves data scraping from external sources and custom data integration, illustrating my proficiency in backend web development.