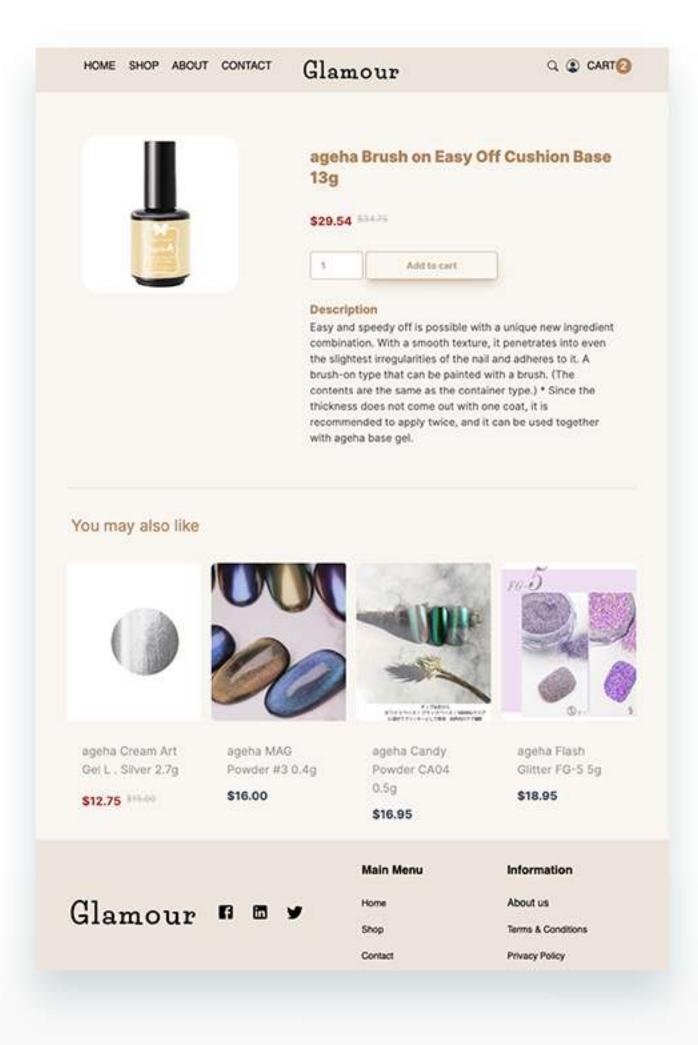

# **E-Commerce Platform**

# **E-Commerce Platform**

Tech Stack: Ruby on Rails, Stripe, HotwireTurbo, JavaScript, Github

#### 66

Developed a comprehensive e-commerce platform aimed at providing a seamless online shopping experience.

Leveraged Ruby on Rails for robust backend functionality, integrating Stripe for secure payment processing. Utilized Hotwire Turbo to enhance front-end responsiveness without the need for complex JavaScript, ensuring a fast and efficient user experience. Managed the project and version control using GitHub, which facilitated collaborative coding and streamlined updates. This project not only honed my full-stack development skills but also deepened my understanding of web application architecture and e-commerce systems.

### E-commerce Platform: Glamour

Glamour is a Ruby on Rails e-commerce platform for nail polish sales, featuring products, user reviews, and secure checkout. I implemented Active Admin for site administration, Active Storage for file management, and integrated Stripe for payments, enhancing the shopping experience with real-time cart updates using Turbo.

#### E-COMMERCE PLATEFORM:

https://github.com/nfeng037/rails-ecommerce