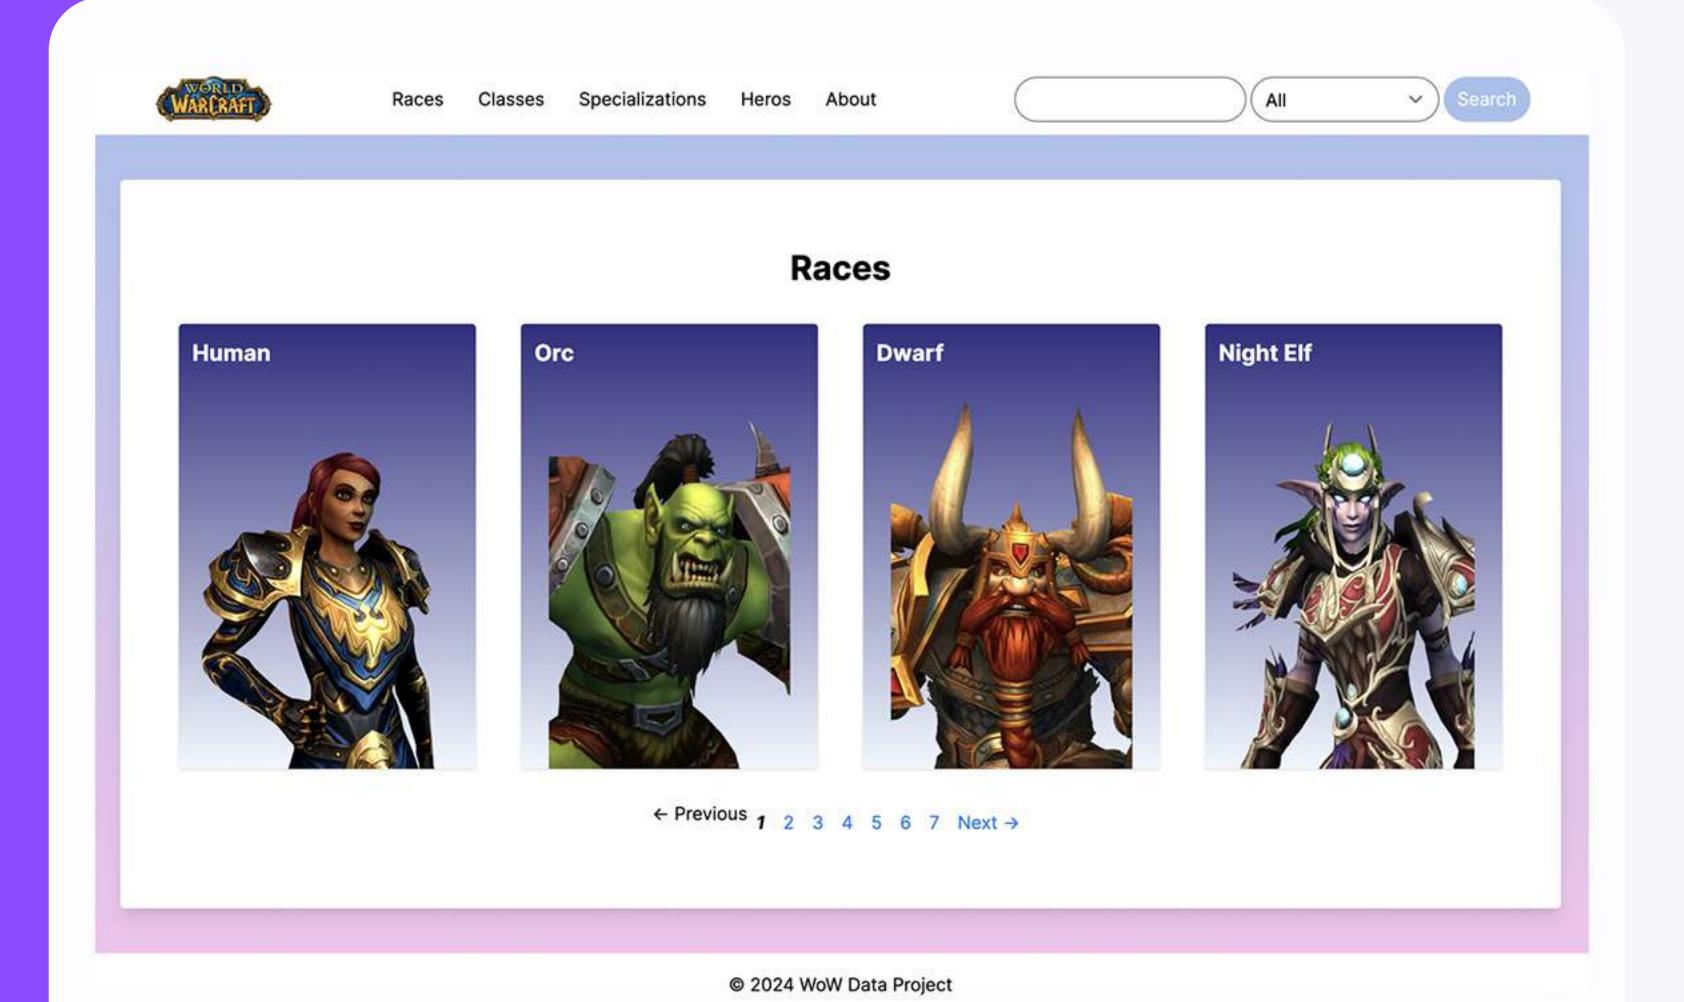

# WORLD OF WARCRAFT CHARACTER OVERVIEW

Mobile Version

## WORLD OF WARCRAFT CHARACTER OVERVIEW

Mobile Version

This project is a fusion of my passion for gaming and my technical skills, offering a rich database featuring races, classes, and specializations from the official World of Warcraft API. With the addition of CSV imports and dynamic content generation using Faker, the database is both comprehensive and vibrant.

Utilizing Ruby on Rails and MySQL, this project displays detailed character information from World of Warcraft. It involves data scraping from external sources and custom data integration, illustrating my proficiency in backend web development.

#### WORLD OF WARCRAFT CHARACTER OVERVIEW:

https://github.com/nfeng037/WoW-Character-MYSQL