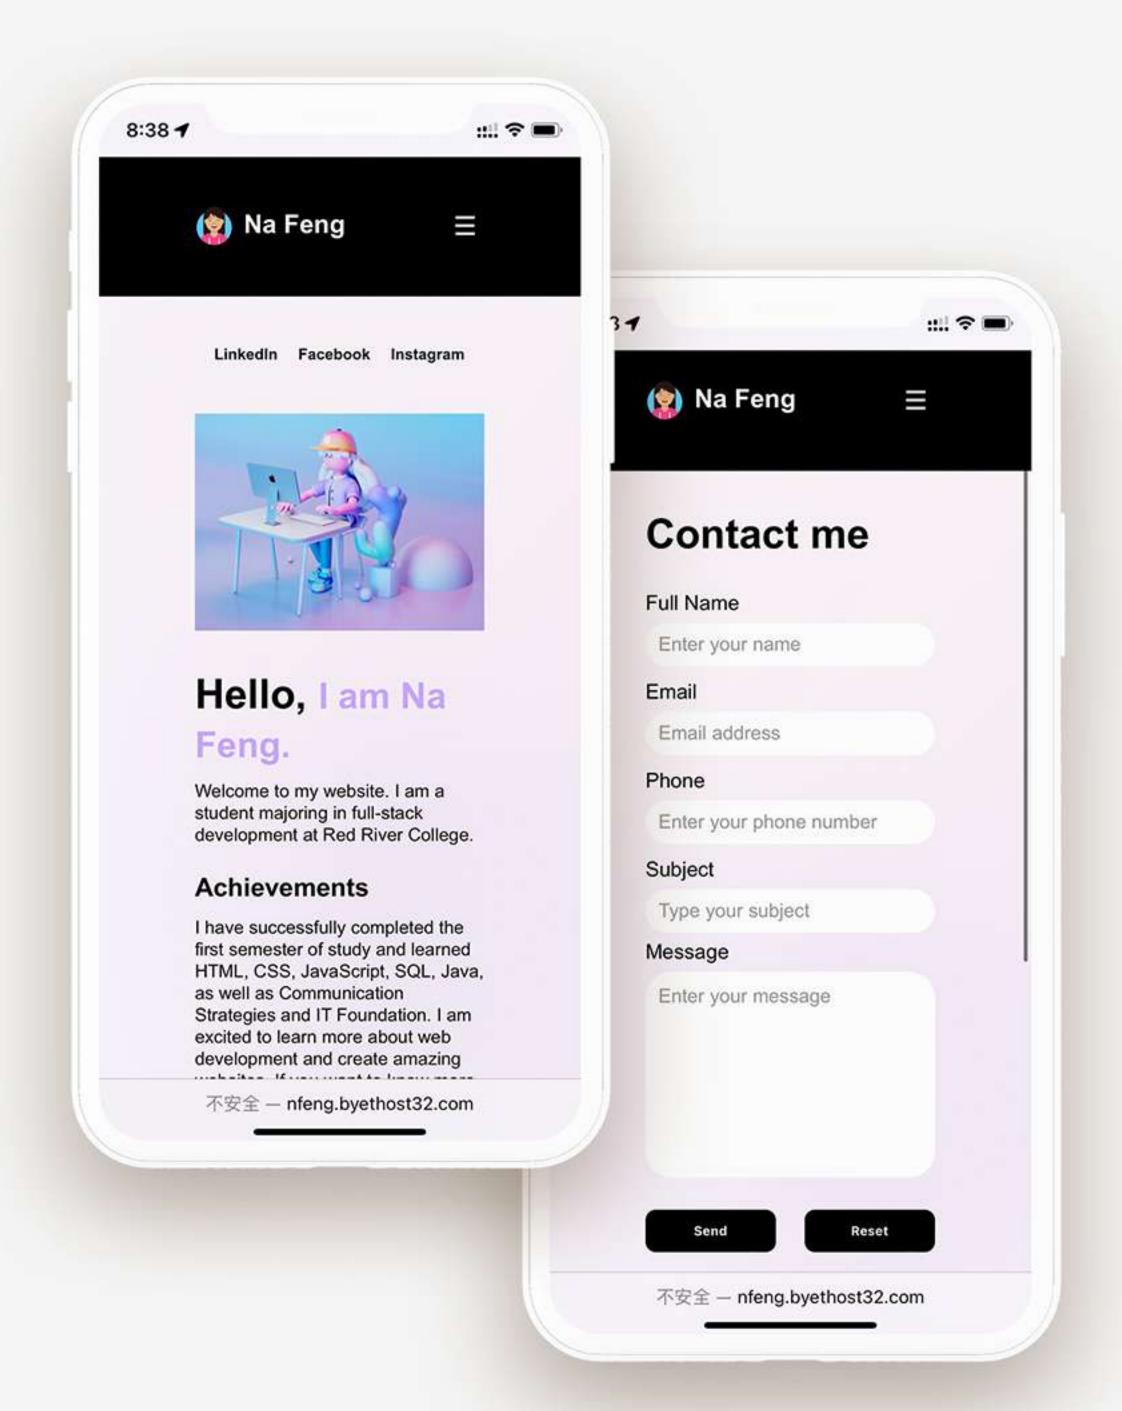

# RESUME WORKS

Na Feng / 431-557-9890 / nfeng127@gmail.com

Tech Stack HTML, CSS, JavaScript

Chose user interface aesthetics using Photoshop, focusing on visual appeal to enhance user engagement.

Implemented form validation and responsive layout by employing advanced CSS and JavaScript, ensuring accessibility across devices.

# Web Page