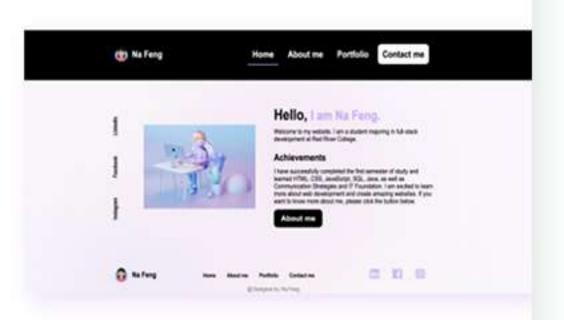

#### Online Portfolio

This portfolio showcases my skills and projects, providing a window into my capabilities as a Full Stack Web Developer. It features a variety of my work, from web applications to interactive designs.