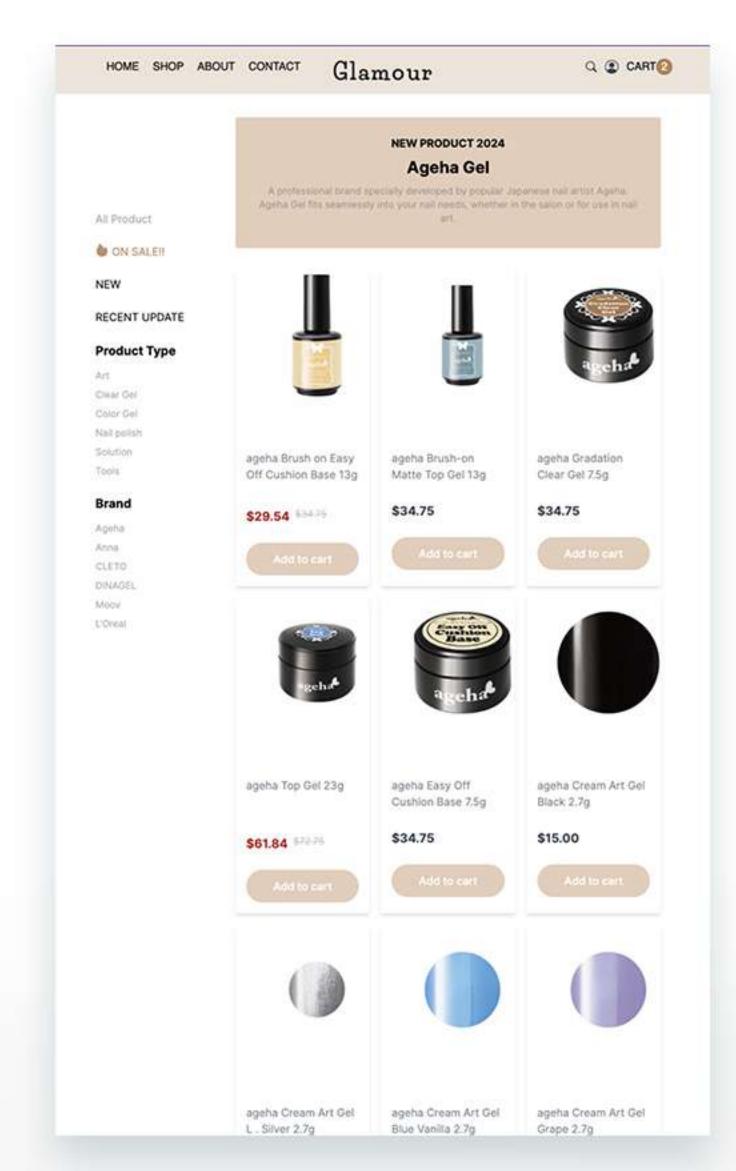

# **E-Commerce Platform**

# **E-Commerce Platform**

Tech Stack: Ruby on Rails, Stripe, HotwireTurbo, JavaScript, Github

#### 66

Developed a comprehensive e-commerce platform aimed at providing a seamless online shopping experience.

Leveraged Ruby on Rails for robust backend functionality, integrating Stripe for secure payment processing. Utilized Hotwire Turbo to enhance front-end responsiveness without the need for complex JavaScript, ensuring a fast and efficient user experience. Managed the project and version control using GitHub, which facilitated collaborative coding and streamlined updates. This project not only honed my full-stack development skills but also deepened my understanding of web application architecture and e-commerce systems.

### E-commerce Platform: Glamour

Glamour is a Ruby on Rails e-commerce platform for nail polish sales, featuring products, user reviews, and secure checkout. I implemented Active Admin for site administration, Active Storage for file management, and integrated Stripe for payments, enhancing the shopping experience with real-time cart updates using Turbo.

#### E-COMMERCE PLATEFORM:

https://github.com/nfeng037/rails-ecommerce