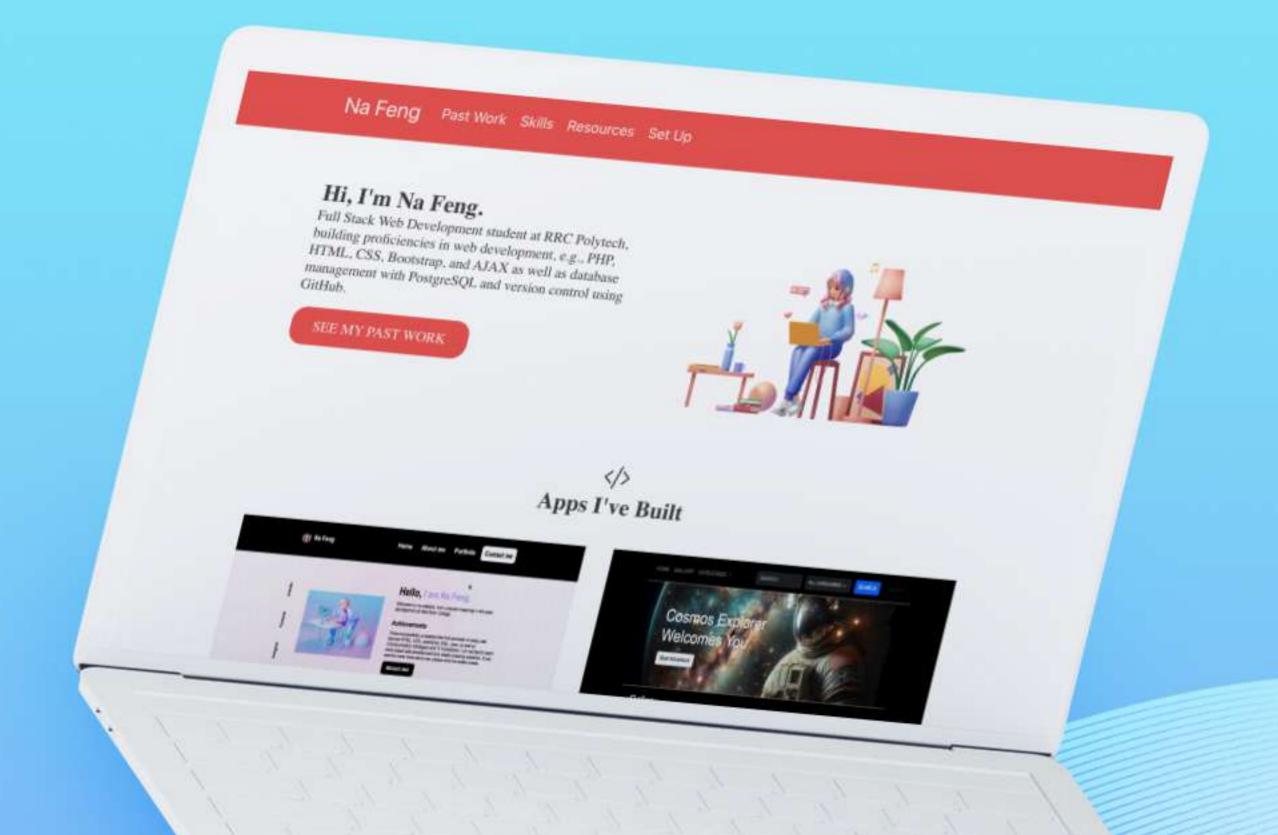

#### Online Portfolio

This portfolio showcases my skills and projects, providing a window into my capabilities as a Full Stack Web Developer. It features a variety of my work, from web applications to interactive designs.

## PORTFOLIO (INITIAL VERSION):

http://nfeng.byethost32.com/

https://github.com/nfeng037/Portfolio

### COSMOS EXPLORER (CMS):

http://nfeng127.byethost15.com/home.php

https://github.com/nfeng037/SolarSystemCMS