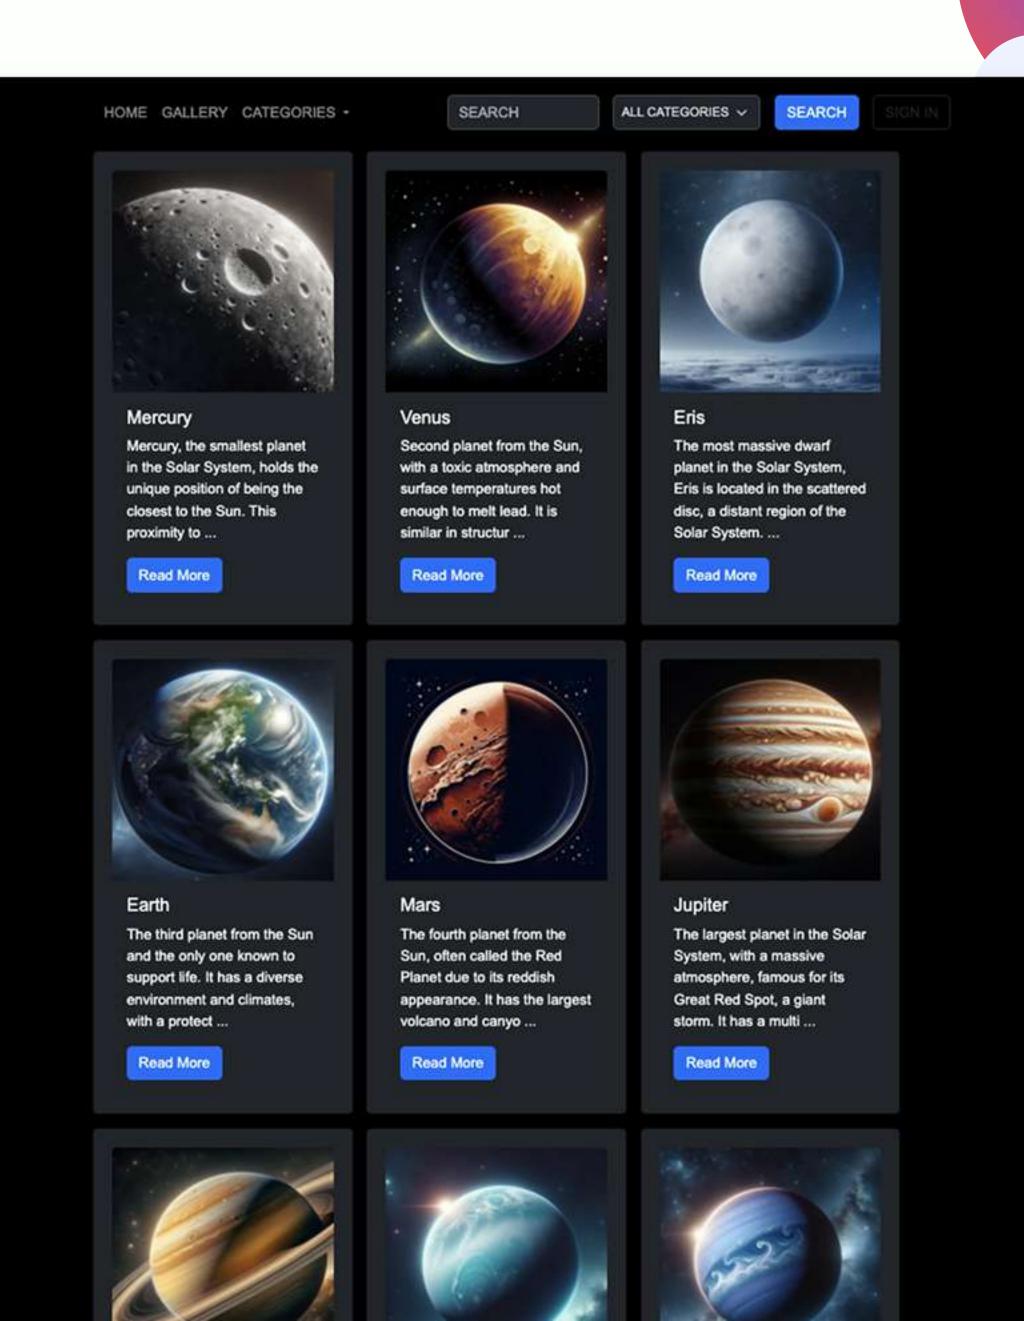

# Personal Blog System (CMS)

Tech Stack: PHP, HTML, CSS, Bootstrap, GitHub

#### 66

Crafted visually appealing layout for galaxy-themed articles using Photoshop, aiming for thematic consistency.

Executed CRUD operations and added advanced search features with pagination utilizing PHP and MySQL to enhance site navigation.

Integrated CAPTCHA and responsive design using Bootstrap to support user security and device compatibility.

Ensured project integrity through version control with GitHub; deployed project to server, facilitating real-world application.