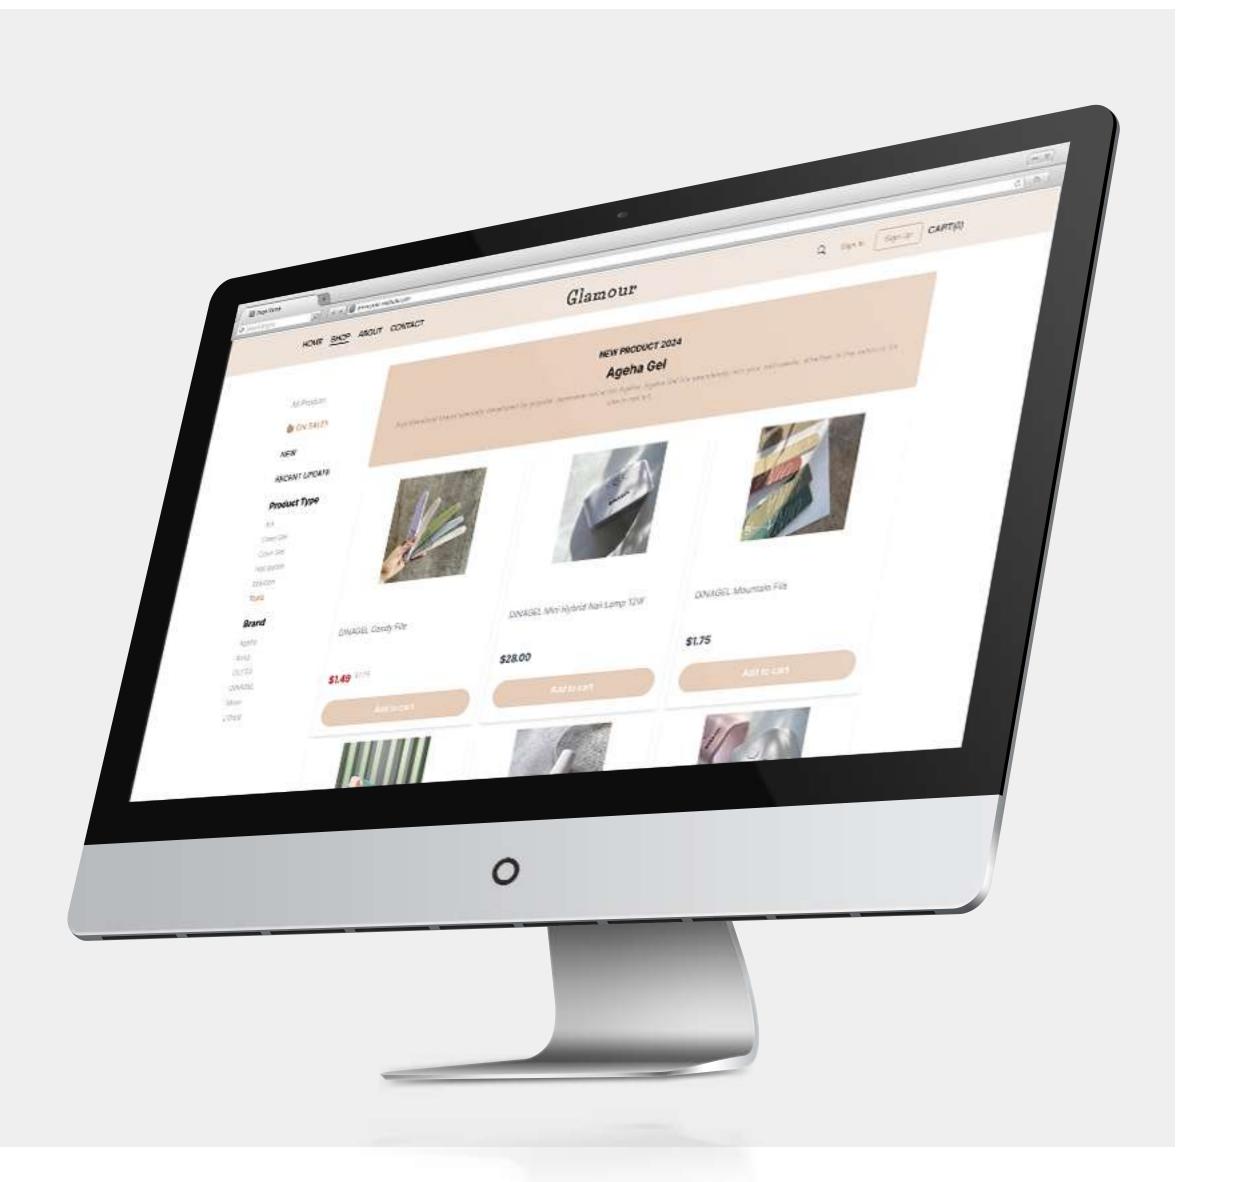

### E-commerce Platform: Glamour

Glamour is a Ruby on Rails e-commerce platform for nail polish sales, featuring products, user reviews, and secure checkout. I implemented Active Admin for site administration, Active Storage for file management, and integrated Stripe for payments, enhancing the shopping experience with real-time cart updates using Turbo.