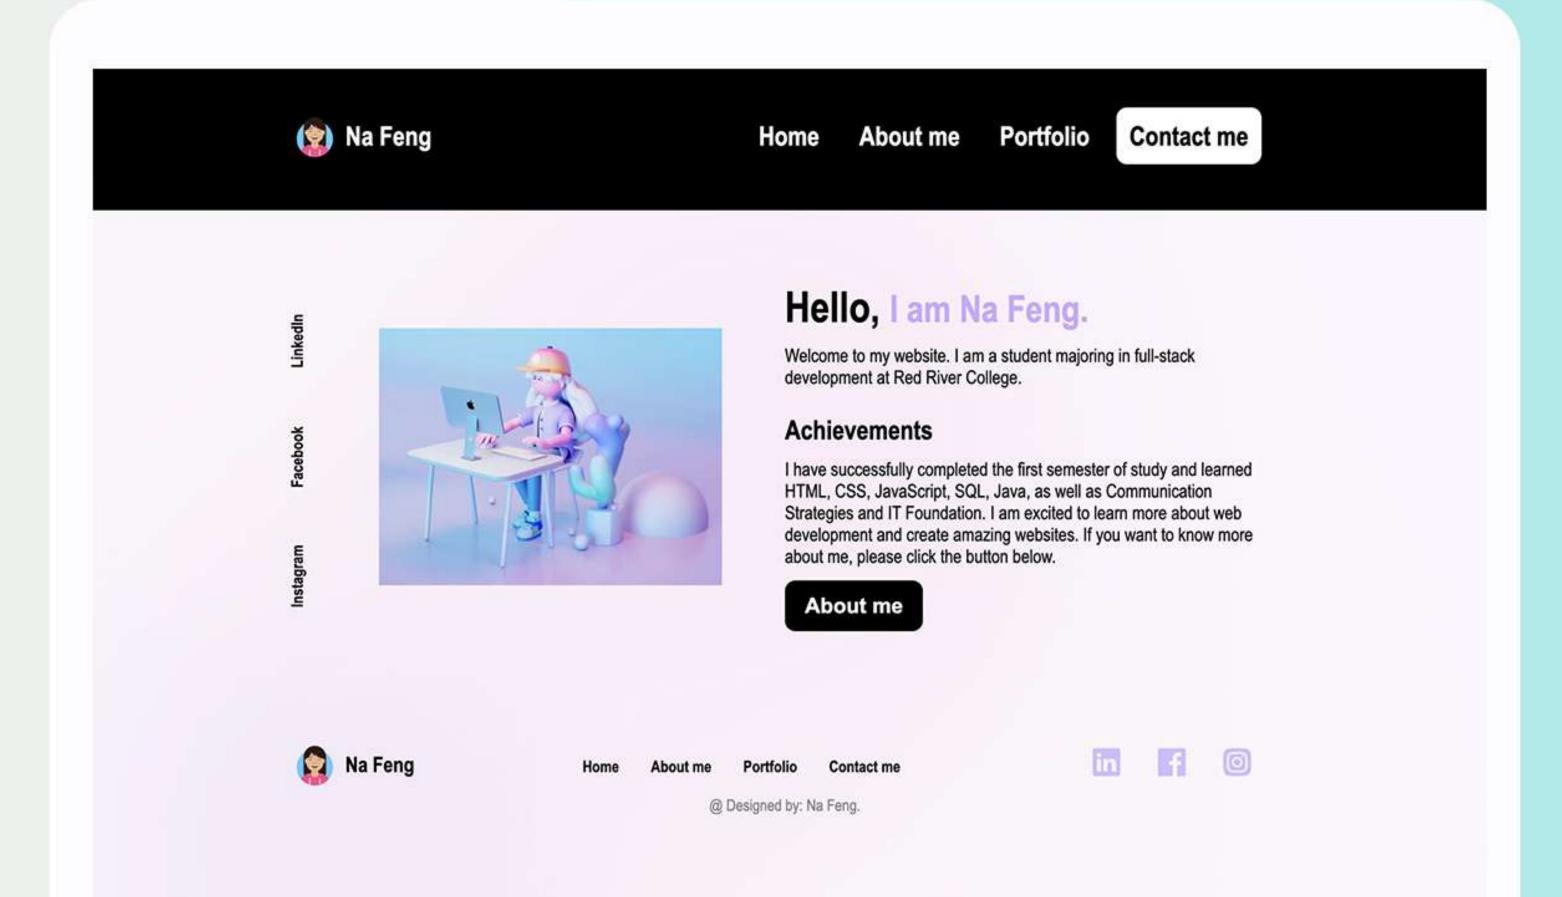

# RESUME WORKS

Na Feng / 431-557-9890 / nfeng127@gmail.com

Tech Stack HTML, CSS, JavaScript

Chose user interface aesthetics using Photoshop, focusing on visual appeal to enhance user engagement.

Implemented form validation and responsive layout by employing advanced CSS and JavaScript, ensuring accessibility across devices.

# Web Page