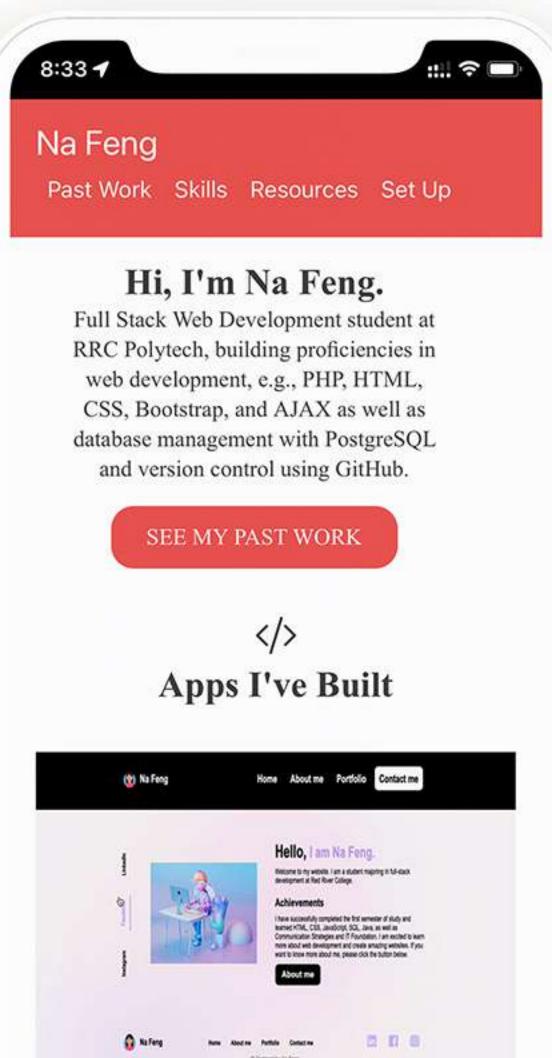

#### Online Portfolio

This portfolio showcases my skills and projects, providing a window into my capabilities as a Full Stack Web Developer. It features a variety of my work, from web applications to interactive designs.

## PORTFOLIO (INITIAL VERSION):

http://nfeng.byethost32.com/

https://github.com/nfeng037/Portfolio