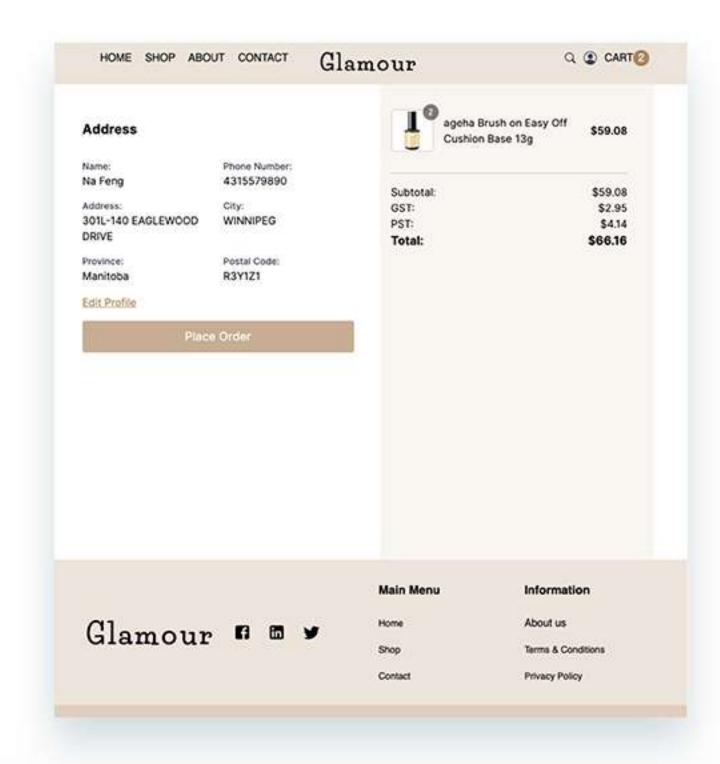

# **E-Commerce Platform**

# **E-Commerce Platform**

Tech Stack: Ruby on Rails, Stripe, HotwireTurbo, JavaScript, Github

#### 66

Developed a comprehensive e-commerce platform aimed at providing a seamless online shopping experience.

Leveraged Ruby on Rails for robust backend functionality, integrating Stripe for secure payment processing. Utilized Hotwire Turbo to enhance front-end responsiveness without the need for complex JavaScript, ensuring a fast and efficient user experience. Managed the project and version control using GitHub, which facilitated collaborative coding and streamlined updates. This project not only honed my full-stack development skills but also deepened my understanding of web application architecture and e-commerce systems.

### E-commerce Platform: Glamour

Glamour is a Ruby on Rails e-commerce platform for nail polish sales, featuring products, user reviews, and secure checkout. I implemented Active Admin for site administration, Active Storage for file management, and integrated Stripe for payments, enhancing the shopping experience with real-time cart updates using Turbo.

#### E-COMMERCE PLATEFORM:

https://github.com/nfeng037/rails-ecommerce