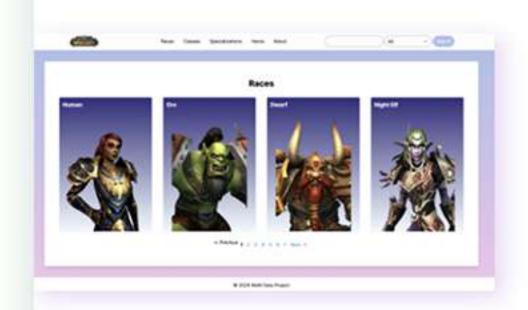

# WORLD OF WARCRAFT CHARACTER OVERVIEW

Mobile Version

## Official API Integration

Directly fetching game data using the Blizzard API to showcase sophisticated data handling capabilities.

## WORLD OF WARCRAFT CHARACTER OVERVIEW

Mobile Version

This project is a fusion of my passion for gaming and my technical skills, offering a rich database featuring races, classes, and specializations from the official World of Warcraft API. With the addition of CSV imports and dynamic content generation using Faker, the database is both comprehensive and vibrant.

Utilizing Ruby on Rails and MySQL, this project displays detailed character information from World of Warcraft. It involves data scraping from external sources and custom data integration, illustrating my proficiency in backend web development.