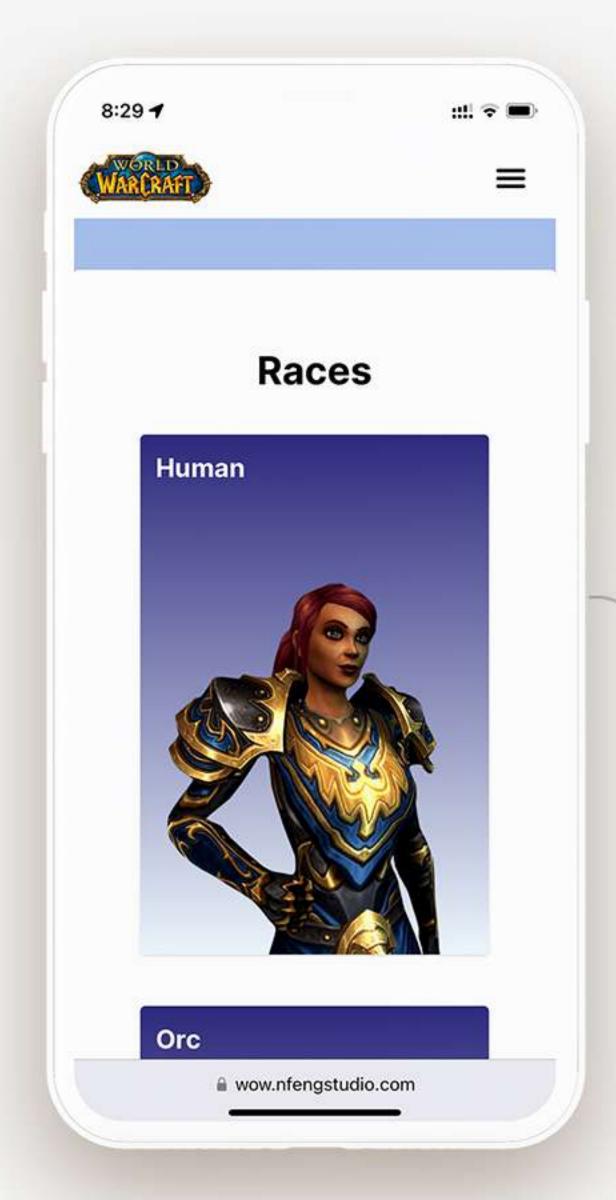

# WORLD OF WARCRAFT CHARACTER OVERVIEW

Mobile Version

## WORLD OF WARCRAFT CHARACTER OVERVIEW

Mobile Version

This project is a fusion of my passion for gaming and my technical skills, offering a rich database featuring races, classes, and specializations from the official World of Warcraft API. With the addition of CSV imports and dynamic content generation using Faker, the database is both comprehensive and vibrant.

Utilizing Ruby on Rails and MySQL, this project displays detailed character information from World of Warcraft. It involves data scraping from external sources and custom data integration, illustrating my proficiency in backend web development.