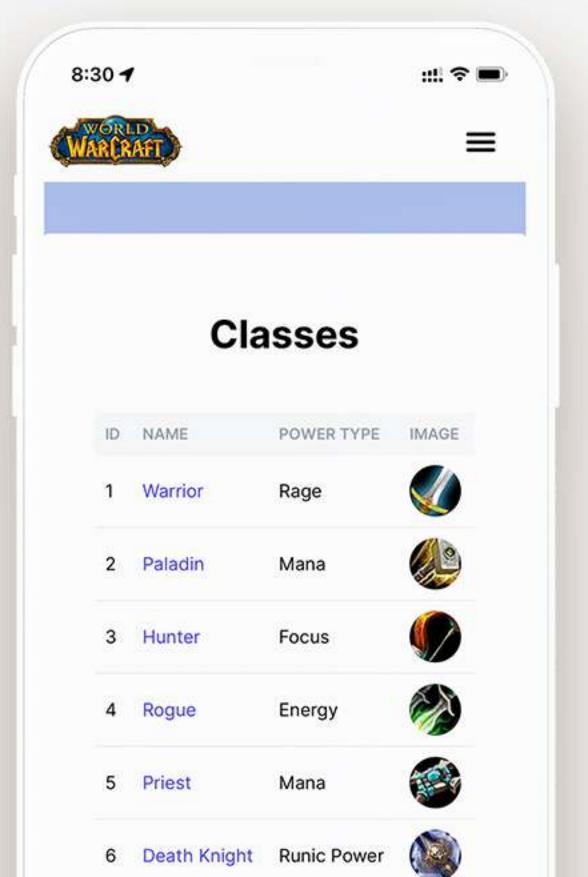

# WORLD OF WARCRAFT CHARACTER OVERVIEW

Mobile Version

## WORLD OF WARCRAFT CHARACTER OVERVIEW

Mobile Version

This project is a fusion of my passion for gaming and my technical skills, offering a rich database featuring races, classes, and specializations from the official World of Warcraft API. With the addition of CSV imports and dynamic content generation using Faker, the database is both comprehensive and vibrant.

Utilizing Ruby on Rails and MySQL, this project displays detailed character information from World of Warcraft. It involves data scraping from external sources and custom data integration, illustrating my proficiency in backend web development.