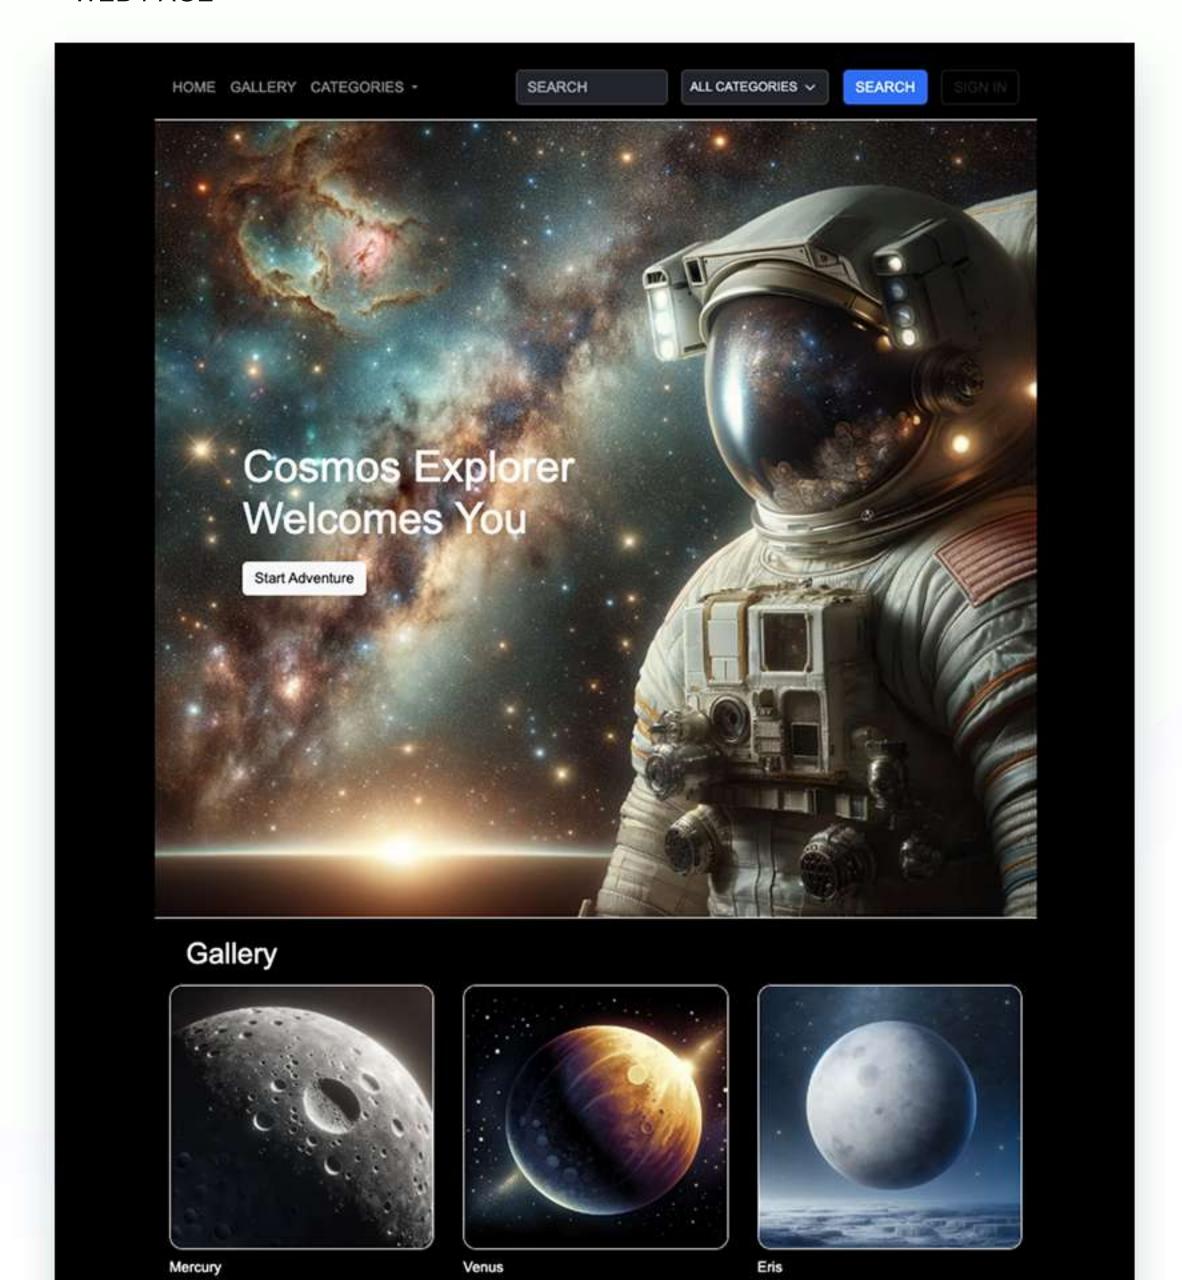

# Personal Blog System (CMS)

Tech Stack: PHP, HTML, CSS, Bootstrap, GitHub

#### 66

Crafted visually appealing layout for galaxy-themed articles using Photoshop, aiming for thematic consistency.

Executed CRUD operations and added advanced search features with pagination utilizing PHP and MySQL to enhance site navigation.

Integrated CAPTCHA and responsive design using Bootstrap to support user security and device compatibility.

Ensured project integrity through version control with GitHub; deployed project to server, facilitating real-world application.