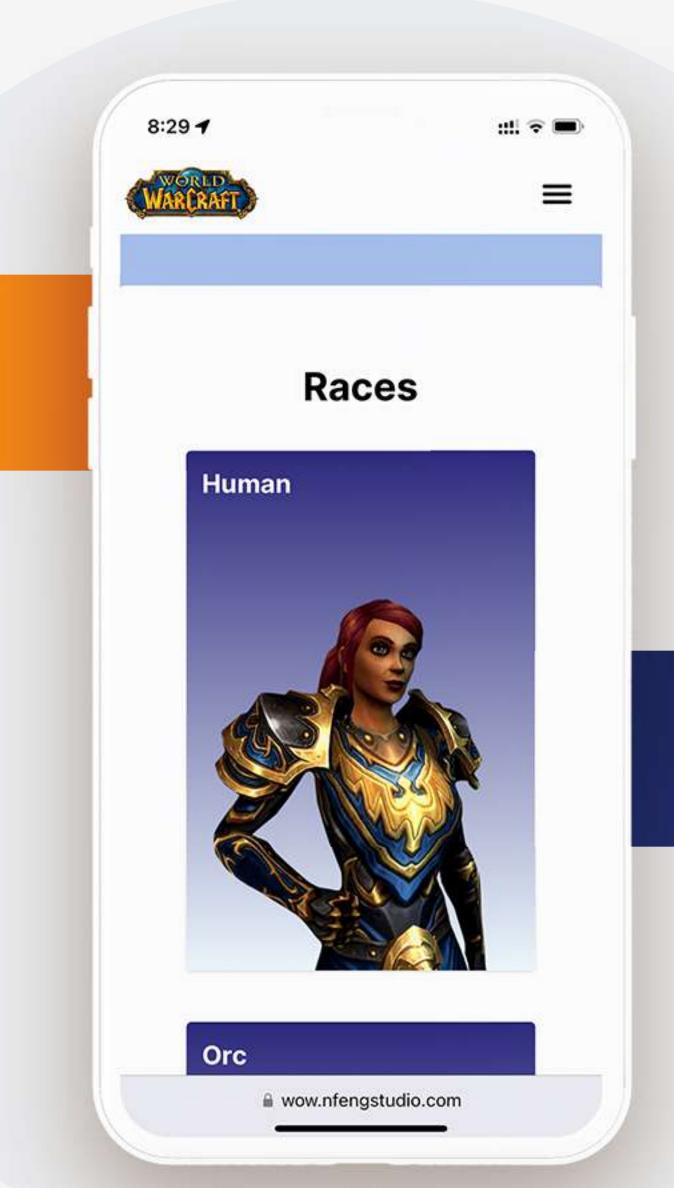

# WORLD OF WARCRAFT CHARACTER OVERVIEW

Mobile Version

## WORLD OF WARCRAFT CHARACTER OVERVIEW

Mobile Version

This project is a fusion of my passion for gaming and my technical skills, offering a rich database featuring races, classes, and specializations from the official World of Warcraft API. With the addition of CSV imports and dynamic content generation using Faker, the database is both comprehensive and vibrant.

Utilizing Ruby on Rails and MySQL, this project displays detailed character information from World of Warcraft. It involves data scraping from external sources and custom data integration, illustrating my proficiency in backend web development.